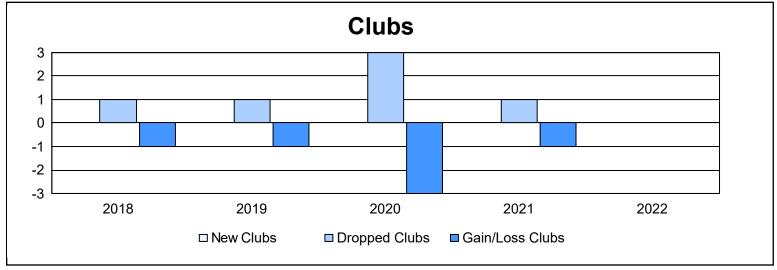

District 27 B1 As of June 2022 Cumulative

| Year      | New<br>Clubs | Dropped<br>Clubs | Gain/<br>Loss<br>Clubs | New<br>Members | Charter<br>Members | Reinstate<br>Members | Transfer<br>Members | Total<br>Member<br>Added | Total<br>Members<br>Dropped | Gain/<br>Loss<br>Members |
|-----------|--------------|------------------|------------------------|----------------|--------------------|----------------------|---------------------|--------------------------|-----------------------------|--------------------------|
| 2017-2018 | 0            | 1                | -1                     | 141            | 0                  | 8                    | 6                   | 155                      | 197                         | -42                      |
| 2018-2019 | 0            | 1                | -1                     | 132            | 1                  | 7                    | 11                  | 151                      | 177                         | -26                      |
| 2019-2020 | 0            | 3                | -3                     | 104            | 2                  | 12                   | 8                   | 126                      | 217                         | -91                      |
| 2020-2021 | 0            | 1                | -1                     | 139            | 1                  | 4                    | 15                  | 159                      | 169                         | -10                      |
| 2021-2022 | 0            | 0                | 0                      | 133            | 1                  | 10                   | 7                   | 151                      | 147                         | 4                        |
| Average   | 0            | 1                | -1                     | 130            | 1                  | 8                    | 9                   | 148                      | 181                         | -33                      |